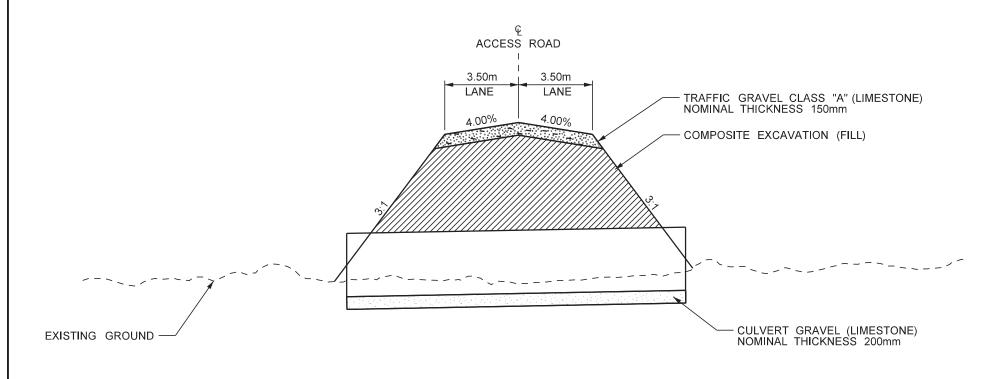

# APPENDIX A CROSS SECTION OF ACCESS ROAD

WEST

Infrastructure Infrastructure

NEW LOCATION CROSS SECTION DETAIL STA 659+00.000

## MANITOBA INFRASTRUCTURE

# LAKE ST. MARTIN OUTLET CHANNEL ACCESS ROAD

## **GRADING**

FROM 7.3 KM EAST OF PTH 6 TO 67.3 KM EAST OF PTH 6

| PREPARED BY | DATE DRAWN   | SHEET  | SCALE        |
|-------------|--------------|--------|--------------|
| 04 ASHERN   | JANUARY 2017 | 1 OF 4 | NOT TO SCALE |