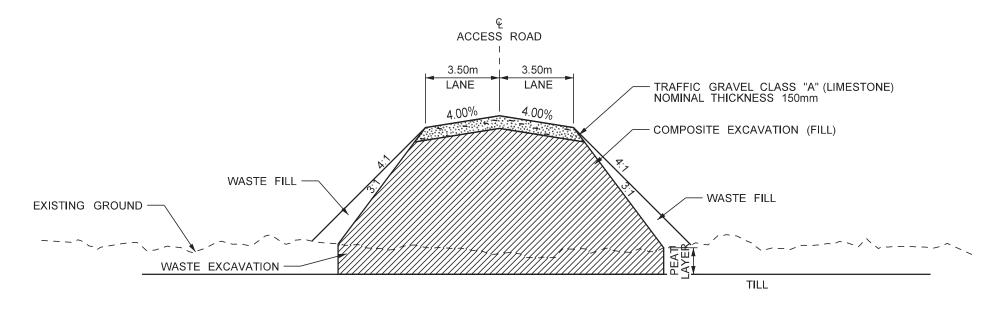

Infrastructure Infrastructure

NEW LOCATION CROSS SECTION DETAIL STA 627+00.000

#### MANITOBA INFRASTRUCTURE

# LAKE ST. MARTIN OUTLET CHANNEL ACCESS ROAD

#### GRADING

FROM 7.3 KM EAST OF PTH 6 TO 67.3 KM EAST OF PTH 6

| PREPARED BY | DATE DRAWN   | SHEET  | SCALE        |
|-------------|--------------|--------|--------------|
| 04 ASHERN   | JANUARY 2017 | 3 OF 4 | NOT TO SCALE |