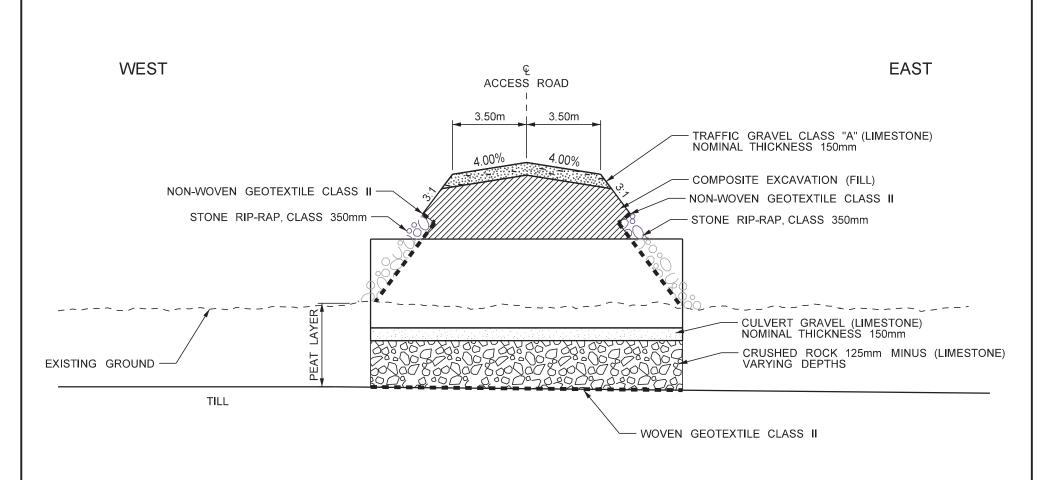

Infrastructure Infrastructure

NEW LOCATION CROSS SECTION DETAIL STA 712+00.000

#### MANITOBA INFRASTRUCTURE

## LAKE ST. MARTIN OUTLET CHANNEL ACCESS ROAD

## **GRADING**

FROM 7.3 KM EAST OF PTH 6 TO 67.3 KM EAST OF PTH 6

| PREPARED BY | DATE DRAWN   | SHEET  | SCALE        |
|-------------|--------------|--------|--------------|
| 04 ASHERN   | JANUARY 2017 | 4 OF 4 | NOT TO SCALE |