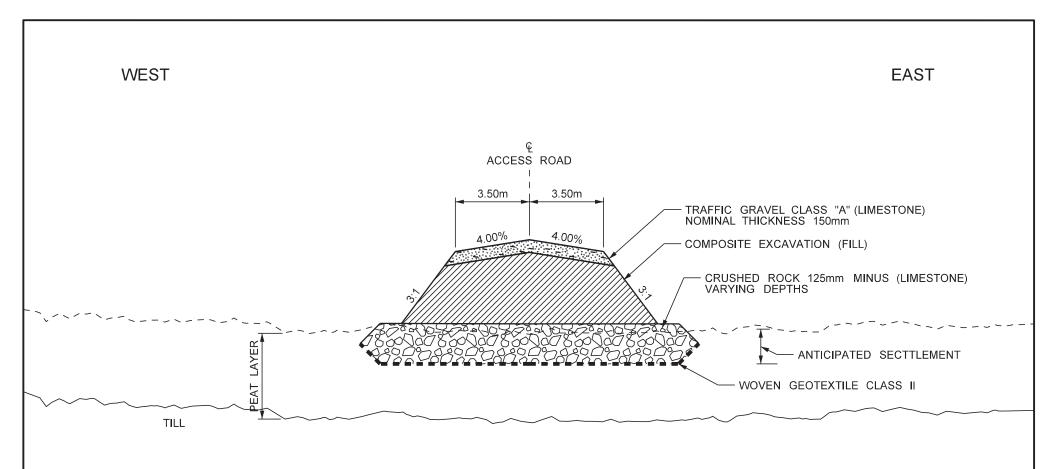

WEST

Infrastructure Infrastructure

NEW LOCATION CROSS SECTION DETAIL STA 722+00.000

#### MANITOBA INFRASTRUCTURE

# LAKE ST. MARTIN OUTLET CHANNEL ACCESS ROAD

#### **GRADING**

FROM 7.3 KM EAST OF PTH 6 TO 67.3 KM EAST OF PTH 6

| PREPARED BY | DATE DRAWN   | SHEET  | SCALE        |
|-------------|--------------|--------|--------------|
| 04 ASHERN   | JANUARY 2017 | 2 OF 4 | NOT TO SCALE |